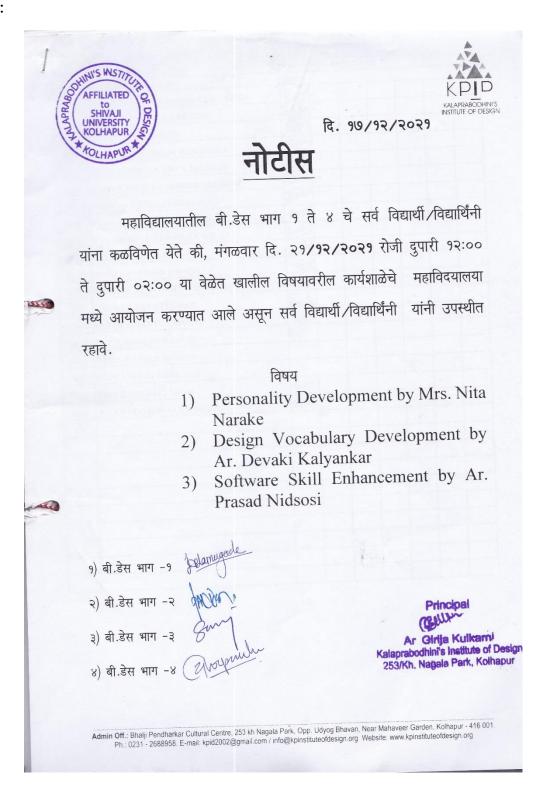

|      |                           |
| Name of the Teacher Ar.Prasad Nidsosi | er with Sign  AFFILIATED OF SHIVALI UNIVERSITY KOLHAPUR X | Prin    | Cipal Sign  In the Principal Princip | IQAC | & Sign                    |

BHALJI PENDHARKAR CULTURAL CENTRE, 253 KH, NAGALA PARK, KOLHAPUR-416001.

Phone: 0231 - 2680970 / 9923025318, E-mail: kpid2002@gmail.com, Website: www.kpinstituteofdesign.org



#### Notice:





# Student list of the participant's

| DBJEC | T: Personality development<br>Design Vocabulary Development.<br>Softmare Skill Enhancement. |                      |  |
|-------|---------------------------------------------------------------------------------------------|----------------------|--|
| Sr No | Name of the student                                                                         | attendence           |  |
| 1901  | ALTE SAKSHI SURYAKANT                                                                       |                      |  |
| 1902  | BACHHE AKANSHA ASHOK                                                                        |                      |  |
| 1903  | BORGAONKAR SIDDHI RAVINDRA                                                                  | Rockg